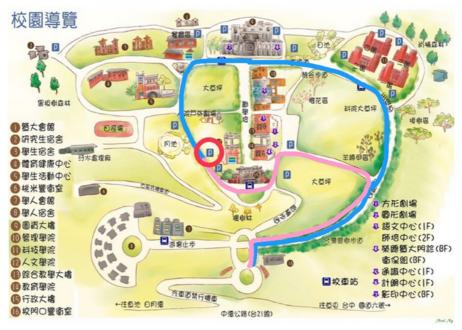

# 開車前往

經國道六號下愛蘭交流道,接台21線中潭公路,往魚池日月潭方向,看見暨大標誌右轉,即可抵達暨大。進入暨大後,參考下圖紅藍路線前往人文學院停車場停車。

- 若您是使用Google導航,請勿在尚未經過牛耳藝術渡假村前就 右轉走投77鄉道(南村一巷),因為此路段狹小且無法會車。
- 本校汽機車分道,小心不要走錯囉!

### \* 校內停車資訊

進入校內前,請至警衛室付費20元,校內各建築附設停車場及路旁均可停車,可以請依照左圖路線至人文學院機車停車場停車。