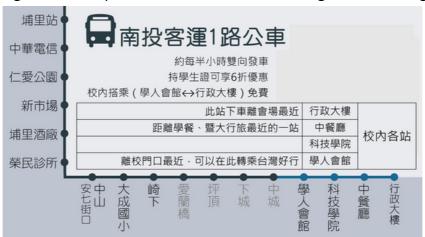

## 搭乘大眾運輸工具

- 搭乘高鐵至台中站後:
  - 1.·於高鐵五號出口可搭乘台灣好行日月潭線 (台中干城站->台中火車站->高鐵台中站5號出入口->暨南大學->日月潭),途中可在暨南大學站下車(建議訪客搭乘此路線)。
  - 2.於高鐵五號出口可搭乘南投客運至埔里崎下站下車後,再轉搭南投 客運1路公車到暨大。
- 搭乘公共巴士先抵達埔里的崎下站下車,再搭南投客運1路公車到暨大。
  - 1.由台北(國光客運西站)、台中(國光客運朝馬站)、或草屯出發,搭 乘國光客運往埔里。
  - 由台北或高雄出發,可搭乘台鐵火車至台中火車站,至台中干城車 站轉搭乘南投客運、全航客運至埔里。
  - 3. 由台北或高雄出發,可搭乘國光客運至台中,在台中干城車站轉搭 乘南投客運、全航客運至埔里。

### \*暨大校車資訊

學校每日備有校車往來校區及埔里鎮,為服務暨大師生,每半小時雙向發車,以達交通便利並確保師生交通安全,相關資訊請掃QRcode。

## By public transport

- After taking the high-speed railway to Taichung Station:
  - 1.At Exit 5 of the high-speed rail, you can take the Taiwan HaoXing Sun Moon Lake Line (Taichung Gancheng Station > Taichung Railway Station > Taichung Station Entrance 5 > ChiNan University > Sun Moon Lake), and get off at ChiNan University Station on the way (visitors are advised to take this route).
  - 2.At Exit 5 of the high-speed railway, you can take Nantou Passenger Transport to Puli QiXia Station, get off at Puli QiXia Station, and then transfer to Nantou Passenger Bus No. 1 to ChiNan.
  - Take bus to Puli and get off at QiXia Station, and then take the Nantou Passenger Bus No. 1 to ChiNan.
    - 1. Depart from Taipei (Guoguang West Passenger Transport Station), Taichung (Guoguang Passenger Transport Chaoma Station), or Caotun and take Guoguang Bus to Puli.
    - 2. From Taipei or Kaohsiung, you can take the train to Taichung Railway Station, and to Taichung Gancheng Station, transfer to Nantou Passenger Transport and All Airlines Passenger Transport to Puli.
    - 3. From Taipei or Kaohsiung, you can take Guoguang Passenger Transport to Taichung, and transfer to Nantou Passenger Transport and Full Flight Passenger Transport to Puli at Taichung Gancheng Station.

### \*NCNU School Bus

The school has a daily school bus between the campus and Puli Town, in order to serve teachers and students, the bus departs every half an hour in both directions, so as to achieve convenient transportation and ensure the safety of teachers and students, please refer to the following links: https://routine.ncnu.edu.tw/var/file/38/1038/attach/41/pta\_5308\_6682950 34275.pdf

## \*NCNU school bus

- Puli Departure Location: Guoguang Bus Terminal Zhongzheng Road Crossing (Taiwan Enterprise Bank) - Ren'ai Park - New Market (next to Puli Post Office) - Puli Brewery - Veterans Clinic - Zhongshan Anqi Street (Yazhuo Hakka Restaurant) - Dacheng Elementary School - Qixia - Ailan Bridge - Pingding - Xiacheng - Zhongcheng- Scholars Hall -College of Science and Technology - Chinese Restaurant -Administration Building (Terminal)
- Departure location of NCNU: Administration Building Chinese
  Restaurant College of Science and Technology Scholars Hall Zhongcheng Xiacheng Pingding Ailan Bridge Qixia Dacheng
  Elementary School Zhongshan Anqi Street (Jingding Bell) Veterans
  Clinic New Market (diagonally opposite Puli Post Office) Ren'ai Park ZhonghuaTelecom Guoguang Passenger Transport (Terminal)

\*Bus Stop in Campus

Administration Building

Nearest Stop to the Venue

Chinese Restaurant

Nearest Stop to the restaurant and Campus Inn

College of Science and Technology

Scholars Hall

Nearest Stop to the School gate