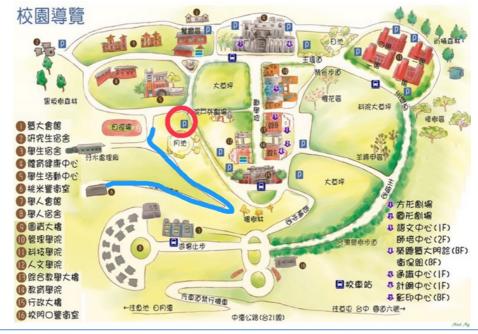

## 國立暨南國際大學 交通資訊圖

# 開車前往

經國道六號下愛蘭交流道,接台21線中潭公路,往魚池日月潭方向,看見暨大標誌右轉,即可抵達暨大。進入暨大後,參考下圖紅藍路線前往人文學院停車場停車。

- 若您是使用Google導航,請勿在尚未經過牛耳藝術渡假村前就 右轉走投77鄉道(南村一巷),因為此路段狹小且無法會車。
- 本校汽機車分道,小心不要走錯囉!

### \* 校內停車資訊

- 校內各建築附設停車場及路旁均可停車,本校採車牌辨識系統 計時收費。
- 因維護校內整潔,一般訪客將酌收清潔費,訪客車輛進入校園 30分鐘內不計費,如超過30分鐘,每小時臨時停車費20元,當 次進入校園收費上限100元整。
- 會後將給您停車優惠券,請於離開暨大前至自動繳費機進行掃描折抵。

# 騎車前往

騎機車沿省道台21線,經過本校汽車入口請直行不要右轉進入, 直行看到全家便利商店再右轉進入馬路,之後再右轉進入本校機車道。

- 若您使用Google導航,可以用「國立暨南國際大學體育健康中心」 作為目的地。
- 本校汽機車分道,小心不要走錯囉!

### \* 校內停車資訊

進入校內前,請至警衛室付費20元,校內各建築附設停車場及路旁均可停車,可以請依照左圖路線至人文學院機車停車場停車。

- If you are using Google navigation, please do not turn right before passing the Niu Er Art Resort and turn into 77 Village Road (South Village Lane 1) as this section is narrow and you cannot turn.
- The school's cars and motorcycles are separated, so be careful not to go wrong!