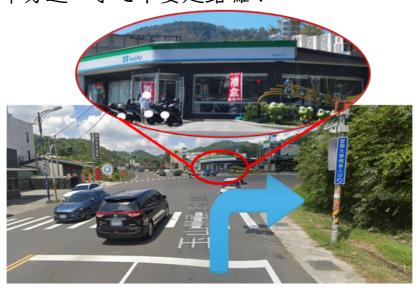

# 騎車前往

騎機車沿省道台21線,經過本校汽車入口請直行不要右轉進入, 直行看到全家便利商店再右轉進入馬路,之後再右轉進入本校機車道。

- 若您使用Google導航,可以用「國立暨南國際大學體育健康中心」 作為目的地。
- 本校汽機車分道,小心不要走錯囉!

## Ride a motorcycle

Ride the motorcycle along the provincial highway platform line 21, pass the entrance of the school bus, please go straight do not turn right to enter, go straight to see FAMILY MART, turn right into the road, and then turn right into the school engine lane.