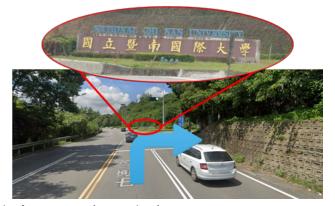

# 開車前往

經國道六號下愛蘭交流道,接台21線中潭公路,往魚池日月潭方向,看見暨大標誌右轉,即可抵達暨大。進入暨大後,參考下圖紅藍路線前往人文學院停車場停車。

- 若您是使用Google導航,請勿在尚未經過牛耳藝術渡假村前就 右轉走投77鄉道(南村一巷),因為此路段狹小且無法會車。
- 本校汽機車分道,小心不要走錯囉!

- If you are using Google navigation, please do not turn right before passing the Niu Er Art Resort and turn into 77 Village Road (South Village Lane 1) as this section is narrow and you cannot turn.
- The school's cars and motorcycles are separated, so be careful not to go wrong!