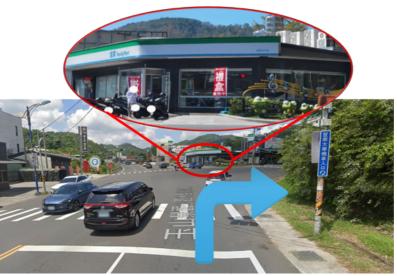

# 騎車前往

騎機車沿省道台21線,經過本校汽車入口請直行不要右轉進入, 直行看到全家便利商店再右轉進入馬路,之後再右轉進入本校機車道。

- 若您使用Google導航,可以用「國立暨南國際大學體育健康中心」 作為目的地。
- 本校汽機車分道,小心不要走錯囉!