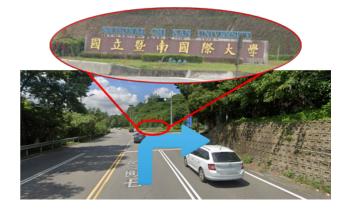

# 開車前往

經國道六號下愛蘭交流道,接台21線中潭公路,往魚池日月潭方向,看見暨大標誌右轉,即可抵達暨大。進入暨大後,參考下圖紅藍路線前往人文學院停車場停車。

- 若您是使用Google導航,請勿在尚未經過牛耳藝術渡假村前就 右轉走投77鄉道(南村一巷),因為此路段狹小且無法會車。
- 本校汽機車分道,小心不要走錯囉!

- If you are using Google navigation, please do not turn right before passing the Niu Er Art Resort and turn into 77 Village Road (South Village Lane 1) as this section is narrow and you cannot turn.
- The school's cars and motorcycles are separated, so be careful not to go wrong!