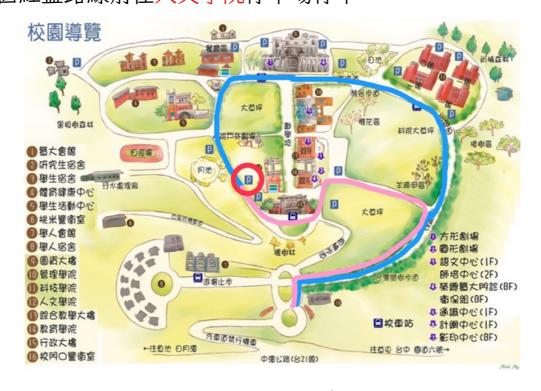

# 開車前往

經國道六號下愛蘭交流道,接台21線中潭公路,往魚池日月潭方向,看見暨大標誌右轉,即可抵達暨大。進入暨大後,參考下圖紅藍路線前往人文學院停車場停車。

- 若您是使用Google導航,請勿在尚未經過牛耳藝術渡假村前就 右轉走投77鄉道(南村一巷),因為此路段狹小且無法會車。
- 本校汽機車分道,小心不要走錯囉!

### \* 校內停車資訊

進入校內前,請至警衛室付費20元,校內各建築附設停車場及路旁均可停車,可以請依照左圖路線至人文學院機車停車場停車。